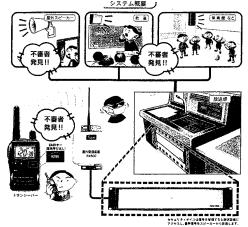

> 松田 に電器ショックを与える救命装 出しているところも在り、 つでも多くの設置を望む 次 に A E D 市民部長 の設置計画はあるのか。 心肺停止した患者の心臓 (自動体外式除細 現在神埼郡医師 ひと

てい 議員 ター システムの設置計画はどうなっ 台分を設置予定である。 るのか。 に設置している。 各小・中学校の緊急通報 本年度]

様 期に決定し導入したい ころ三つのシステムが考えられ、 学校には未設置である。 千代田中、 小学校に設置しているのみで、 島教育部長 0 種や導入時期については、 意見を拝聴しながら早 神埼、 現在、 脊振の小、 千代田 今のと の 三 11 中 皆 時

> 旧三 され、 り 補助 0 により確保されている。 防査察又は地区により点検確認 吉村総務部長 補助率等については違 制度、 今後は給付と受益者負担制 町村の自治体の取り組みも、 また一体となって浚渫等 受益者負担制度等そ 地 元消防団 しかし いがあ の予

るのか。 検 • 議員 確保はどのように行って 次に防火用水路の保守点

業委託料 議 市では、 いきたい 員

各小中学校に導入設置予定の緊急通報システム。