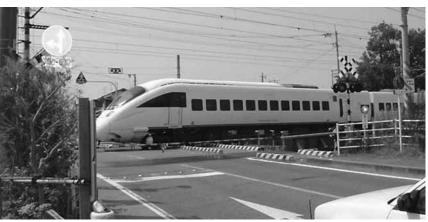

## 通勤 通学のJR利便性につい

議員 るのか。 と増便を要望して行く考えがあ 通勤・通学に快速・特急の停車 市民の足であるJRへ、

増便と合わせて特急電車の停車 埼 電車の増便等を行っており、 知事への一括要望の中にも快速 を要請した。又、平成十八年の JR本社へ出向き、快速電車の 松本市長 へ要請に行く考えである。 市として改めて再度JR九州 平成十七年十二月に

平ヶ里 踏切

策を含めて、強く要請を行って 考えられる。現存の踏切の拡幅 平ヶ里踏切の立体交差化につい は、現在より三十本増えること いく考えである。 で安全面に不安が高まるものと 松本市長 国・県・JRに対し安全対 新幹線西九州ルート