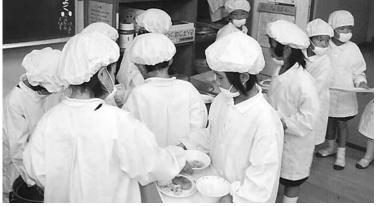

> します。 いる食器等の整備について質問

議員 の取り組みは、農業従事者が多 討を重ねながら進めます。 松本市長 学校給食での『地産地消』 神埼市総合計画の中で検 食器等の整備につい

します。

い神埼市では生産者の喜びが増

又、

生産者の姿が児童・

が負担する給食費について質問 対応して行きたいと思います。 に協力を頂き、色々な角度から は、農業従事者、施設園芸の方々 松本市長 組みについて質問します。 のですが、 生徒に見えることで、給食を通 して感謝の心が芽生えると思う 学校給食における保護者 『地産地消』について 『地産地消』の取り

> ラブ支援について、市長に質問 ものです。新市における児童ク 働きをする保護者には不可欠な 議員 現在のところありません。 給食費の徴収を行なって頂いて 友会の経理部会等により、 田地区は、それぞれPTAや育 います。 放課後児童クラブは、共 今年度の給食費未納は

千代田中部小学校の給食風景

千代田の給食

きます。 整を行い、 利用状況、 松本市長 ース不足、 その解消に努めて行 放課後児童クラブの 施設の老朽化やス 設備の整備等、